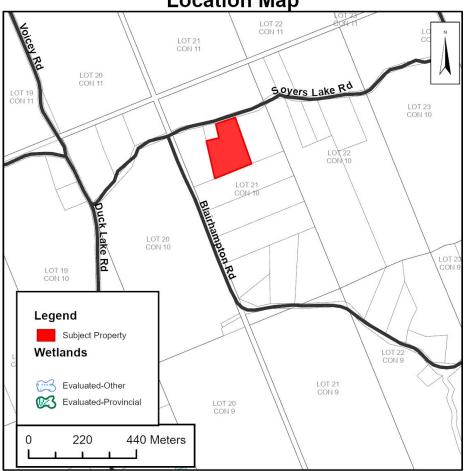

# **Location Map**

1040 Soyers Lake Road

Section 5.2 Table 1- Permitted Uses and Table 2- Lot Regulations are attached for review. The Zoning By-law can also be viewed through the Township Website Zoning and Official Plan web page.