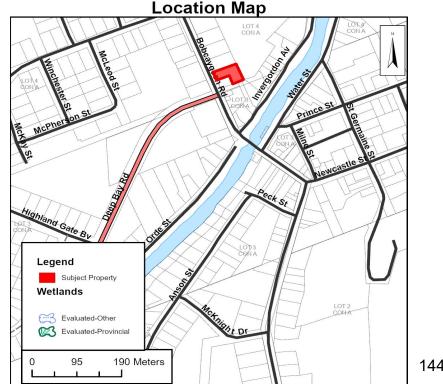

144 Bobcaygeon Road

Section 5.2 Table 3- Permitted Uses and Table 4- Lot Regulations are attached for review.

Additional Notes: According to Schedule 'F' of the Township of Minden Hills Official Plan, the property appears to be within the Floodway Boundary of Gull River.